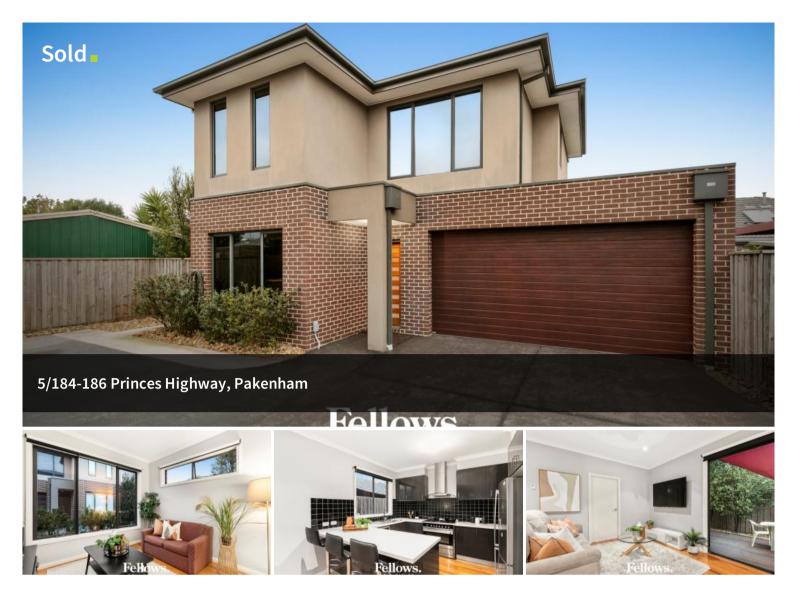

## Prime Locale, space & convenient

If you're looking for easy, low-maintenance living, you have found it. Ticking all the boxes for first home buyers, downsizers, and savvy investors. This contemporary townhouse tucked away behind the safety of the service road is bound to be the perfect home for you!

As you drive in, you will immediately be impressed by manicured garden beds, extra car accommodation and a modern front facade that offers tinted windows throughout for additional privacy. Upon entry you are welcomed with sleek floorboards and high ceilings that flow throughout the home. To the left you are greeted by a cosy, yet generous sized living room or the perfect set up for a large study area.

Flowing through to the heart of the home, you enter the crisp hostess kitchen offering a 40mm stone bench, breakfast bar, premium 900mm stainless steel cooking appliances, dishwasher, pantry, extra storage and overhead cupboard space which all overlooks the impressive living and dining zone. Adjoining this space, sits the power-room, spacious laundry and a rare to find, decked outdoor entertaining area that offers a shade sail and a low maintenance garden making this the perfect space to entertain guests or room for your kids and pets to play. 🛱 3 🚝 2 🚓 3 🗔 150 m2