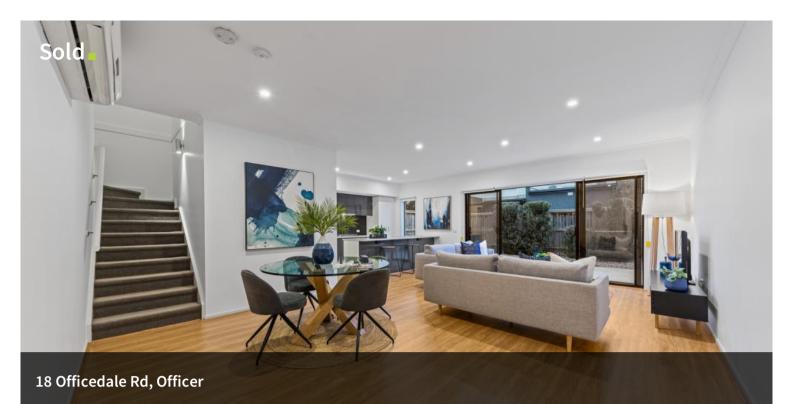

## Move in and do nothing.

This spacious and freshly painted throughout modern townhouse is situated in the highly sought-after area, Arena Estate Officer. Being only a stone through away to all the amenities that first home buyers, downsizers or investors would love.

The kitchen is truly the heart of the home. Open planned and a welcoming design featuring new floating timber floors, stainless steel appliances, dishwasher, breakfast bar, ample storage space and overhead cupboards.

Spend the warm summer evenings entertaining family and friends in the low maintenance outdoor entertaining area, perfect for that evening BBQ while you unwind from a busy day.

Completing this delightful townhouse is a reversed cycle split system, ceiling fans, panel heaters, laundry and separate toilet, double remote garage with internal access and under stair storage.